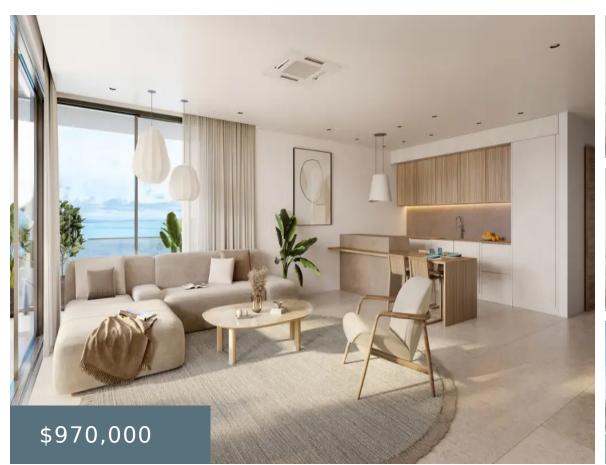

## DOLCE BEACH RESIDENCE | LUXURY 2-BEDROOM APARTMENT

https://www.4u-realestate.org

Discover DOLCE BEACH RESIDENCE - New Development Program in Sint Maarten!

Invest in an exceptional property and experience the ultimate luxury of

149.12 m2, offered by 4U Real Estate, invite you to [...]

beachfront living in Simpson Bay with Dolce Beach Residence, the latest new

development in Sint Maarten. These sumptuous 2-bedroom, with an area of

## **Amenities & Features**

**Amenities:** Air conditioning, Dishwasher, Dryer, Equipped Bathrooms, Equipped Kitchen, Induction Hob, Refrigerator, Washing Machine **Features:** Balcony, Beachfront, Common Gym, Common Swimming Pool, Parking, Sea View